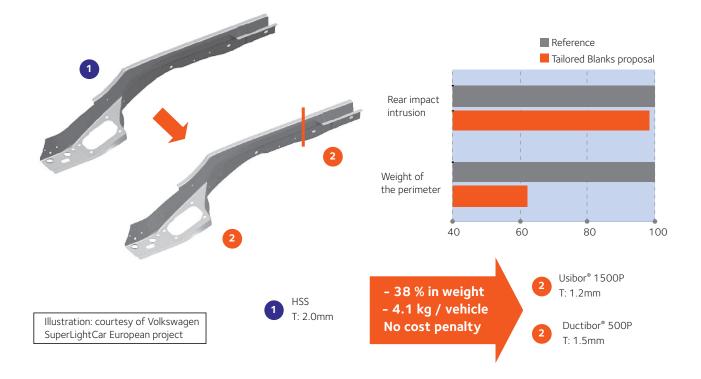

The Usibor® 1500P/Ductibor® 500P Tailored Blanks is an advanced concept for both Pillar and Rail applications

## Usibor® 1500P/Ductibor® 500P Tailored Blanks Rear Rail

Tailor Welded Blanks applications made of Usibor® 1500P and Ductibor® 500P

Arcelor Mittal Tailored Blanks Innovatis 5, rue Luigi Cherubini F-93212 La Plaine St-Denis France www.arcelormittal.com