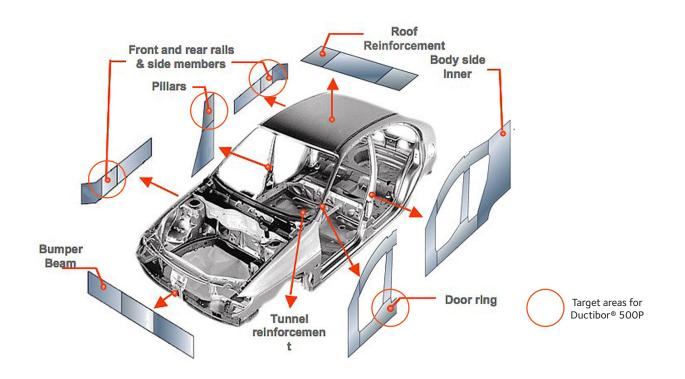

Usibor® 1500P

1.5 mm

For critical areas where energy absorption is primordial in order to improve safety and crash management, Usibor<sup>®</sup> 1500P has to be combined with a more ductile Press Hardened Steel: