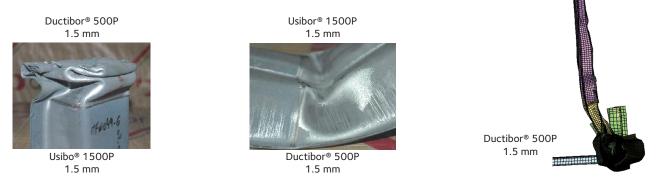

## Ductibor® 500P

- > No failure in the welding during a crash
- > Good stability of the structure
- > Ductibor<sup>®</sup> 500P deforms: energy absorption
- > Usibor® 1500P does not deform: anti-intrusion
- > Ductibor<sup>®</sup> 500P has same energy absorption performances as Dual Phase 600